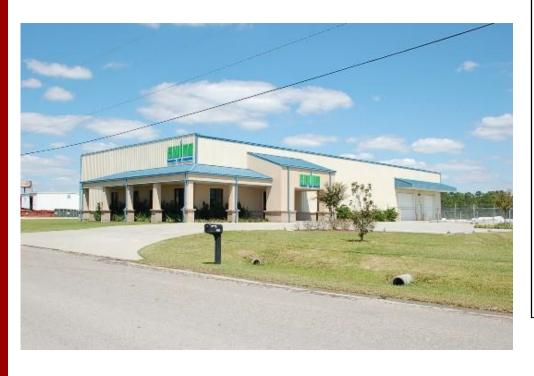

## FOR LEASE

Office/Warehouse 14050 White Road, Gulfport, MS

**Building:** 

Size: 10,500± sq ft total

1,368± sq ft office

Year Built: 2007

Construction: Masonry and steel, clear span

Ground level Single slope roof

23qto 17.5qeave heights High bay warehouse lighting (2)wall mounted exhaust fans

(1) 12qx12qroll up door (1)16qx12qroll up door 400 AMP, 3 phase power

Alarm system

Site: 1.6± acres total

Features: 1/2± acre fenced concrete and stone lay

down yard

All concrete parking and drive area

Taxes & Insurance: Taxes-\$6,583±

Insurance- \$2,397±

Rent: \$6.50 psf, Net,Net

For further information contact:
Adam J. Metcalfe, SIOR
251-432-2600, 251-433-4478 fax
adam@metcalfeco.com